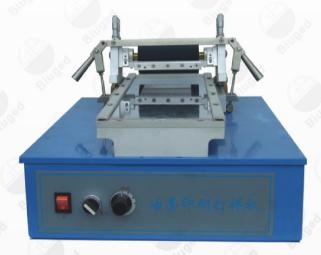

## **Printing Proofer**

igh quality proofs using gravure, gravure-offset or flexo inks are produced instantly using the BGD Printing Proofer. Featuring electronically engraved printing plates and variable printing speeds of up to 45m/min, this is an essential tool for all those involved in the manufacturing or use of liquid inks. Ideal for R &D and computer colour matching data, quality control and presentation samples. And these Printing Proofers are very easy to clean and all parts are solvent resistant.

- Almost any flexible substrate can be printed or laminated
- Excellent printability ensured by micrometer control
- Multiple ink samples may be printed simultaneously for comparison purposes
- High printing speeds enable use of inks nearing press viscosity

| BGD 622/1                      | BGD 622/2                                                                                                                                       |
|--------------------------------|-------------------------------------------------------------------------------------------------------------------------------------------------|
| Gravure Ink                    | Flexographic Ink                                                                                                                                |
| 120W                           | 120W                                                                                                                                            |
| φ 76 × 130mm                   | φ 50 × 130mm                                                                                                                                    |
| Shore A 55                     | Shore A 50                                                                                                                                      |
| Four sorts:<br>0–30–40–45m/min | Four sorts:<br>20–30–40–45m/min                                                                                                                 |
| 150mm                          | 150mm                                                                                                                                           |
| 220V 50Hz                      | 220V 50Hz                                                                                                                                       |
| 00 × 425 × 350mm               | 500 × 425 × 350mm                                                                                                                               |
| 26kg                           | 27kg                                                                                                                                            |
|                                | Gravure Ink<br>120W<br>\$\$76 \times 130mm<br>Shore A 55<br>Four sorts :<br>0-30-40-45m/min<br>150mm<br>220V 50Hz<br>00 \times 425 \times 350mm |